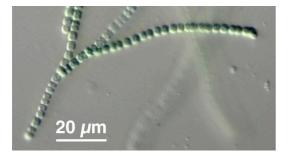

## Anabaena sp. str. PCC 7120

Sample name: Anabaena sp. str. PCC 7120 Accession number for 16S rRNA partial gene sequence: Not available Classification: Bacteria; Cyanobacteria; Cyanophyceae; Nostocales; Nostocaceae; Anabaena Metabolism: Autotrophic (oxygenic photosynthesis) Origin: Stagnant Freshwater Collection: Rothschild laboratory (NASA Ames, CA, USA) Sample concentration:  $1.26 \times 10^7$  cells/ml Sample count on filter substrate:  $3.79 \pm 0.25 \times 10^7$  cells Laboratory growth conditions: 25 °C, up to 6 months Culture medium: Blue-Green medium (BG-11) Sample photograph:



## Sample micrograph: